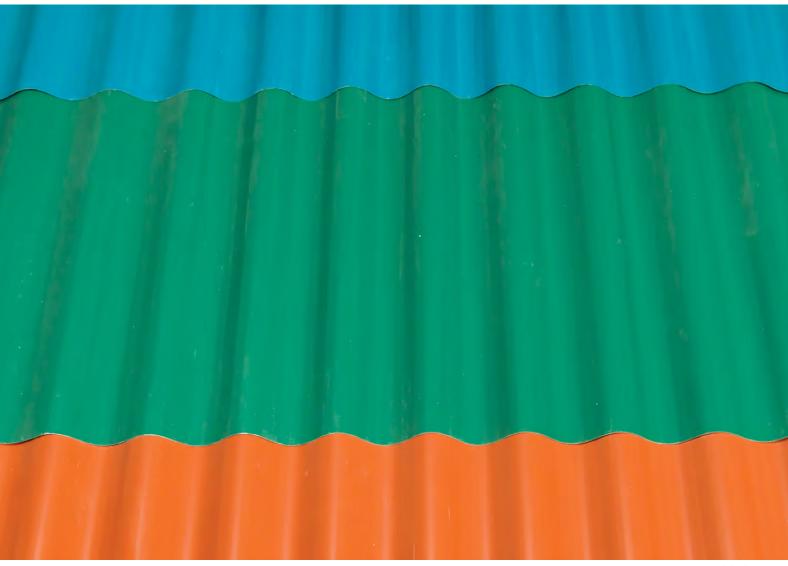

# Trusted and reliable Roofing Product **from Mabati Rolling Mills Limited**

**Resincot** is a unique brand that offers coating of Aluminum-Zinc protective alloy on a carbon steel base which is prepainted in controlled factory conditions. It promises durability and is available in over 16 different colours making it the obvious choice of architects and designers with a bias for class and aesthetics. Resincot features five year fade free warranty. The Aluminium-Zinc coated base offers an extremely long life.

#### **Features and Benefits**

- Aluminum-Zinc alloy offers extra corrosion resistance lasting two times longer than ordinary colour coated roofing sheets.
- Superior quality of paint-systems allows MRM to offers fade free warranties of between 5 years-15 years.
- Available in a variety of colours to suit a client's style with the option to customize.
- Customized lengths- tailor made to customer requirements. Less joints hence minimal chances of leakage; more economical owing to less wastage.
- Available matching accessories offers a truly total roofing solution that is in complete harmony with itself.