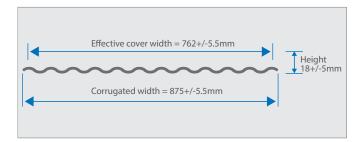

s and designers with a bias for class and aesthetics. Resincot features five year fade free warranty. The Aluminium-Zinc coated base offers an extremely long life.

#### **Features and Benefits**

- Aluminum-Zinc alloy offers extra corrosion resistance lasting two times longer than ordinary colour coated roofing sheets.
- Superior quality of paint-systems allows MRM to offers fade free warranties of between 5 years-15 years.
- Available in a variety of colours to suit a client's style with the option to customize.
- Customized lengths- tailor made to customer requirements. Less joints hence minimal chances of leakage; more economical owing to less wastage.
- Available matching accessories offers a truly total roofing solution that is in complete harmony with itself.

# **Specifications**



# **Purlin Spacings**

Purlin Spacings are dependent on both downward loading and negative suction loading caused by wind. Your engineer should be consulted to calculate your load [kN/m²] for your particular application.

# **Fixing Procedure**

Lay each run of sheets in turn from side to side before moving onto the next run as depicted below. Similar procedure for wall cladding too.



















NAIROBI

Old Mombasa Road Cell: +254 788 202020/ 735511180 Email: marketing.mrmroofing@safalgroup.com

## MARIAKANI

Mariakani Cell: +254 722 205396 / 722 205397 Email: mrmcoils@safalgroup.com

#### MOMBASA

Mombasa-Malindi Highway, Cell: +254 733 474 766 Email: mombasa.mrmroofing@safalgroup.com

#### KISII

Industrial Area Road, Daraja Mbili, Cell: +254 718215659 Email: kisii.mrmroofing@s