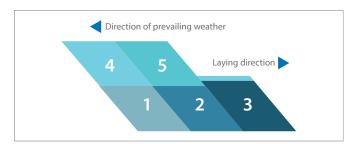

# **Fixing Procedure**

Lay each run of sheets in turn from side to side before moving onto the next run as depicted below. Similar procedure for wall cladding too.

NAIROBI

Old Mombasa Road Cell: +254 788 202020/ 735511180 Email: marketing.mrmroofing@safalgroup.com