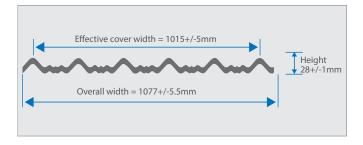

# **Specifications**

- Profiles cover width: 1,100mm +/- 5mm
- Effective cover width: 1,015mm +/- 5mm
- Length/square meter: 985mm Lengths: 600mm upwards in multiples of 300mm

Maximum recommended length for 0.32mm is 6m

# **Material options**

Aluminium-zinc Gauge (mm) AZ85, AZ100-AZ150: 0.32 0.40 0.50 0.60

Versatile is rolled in soft material only-

Input coil width: 1220
Profiled sheet width (overall width): 1077
Rib to Rib width i.e. pitch: 203
Depth of each tile (Step To Step): 300
Effective cover width: 1015