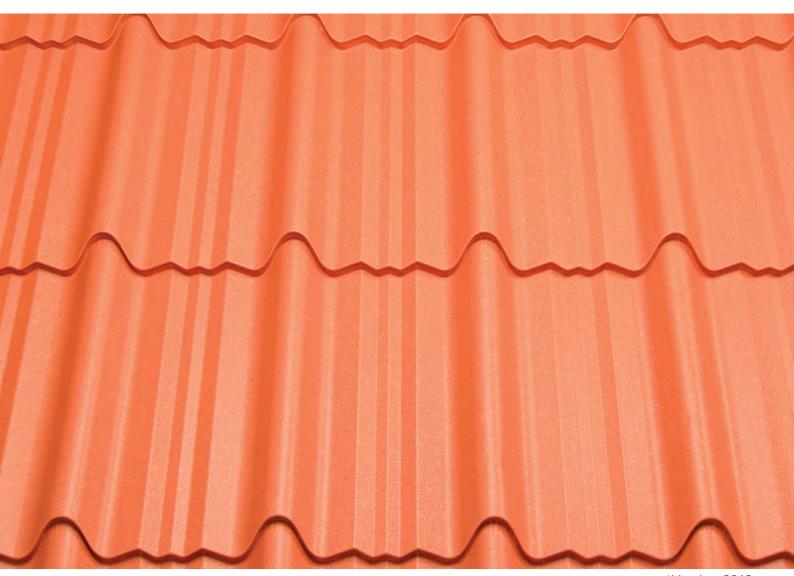

# Premium Steel Roofing Tiles for an elegant finish, modern look and unrivalled durability from Mabati Rolling Mills Limited

**Versatile** is Kenya's longest running painted steel tile that has built a legacy of affordable beauty for thousands of product users. A pragmatic choice for any developer. Versatile is a premium steel tile roofing sheet with the look of a classic roof tile but with a much longer life span. Count on a Versatile Roof to provide unmatched beauty, durability and cost efficiency. Renowned for beauty and durability. Versatile is the market leader in steel tile roofing sheets among homeowners countrywide.