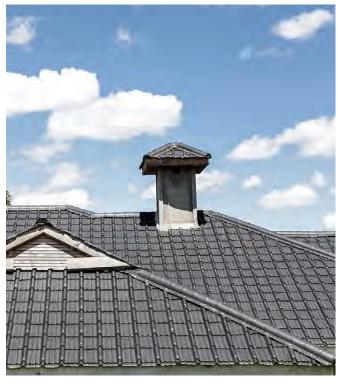

# Premium Steel Roofing Tiles for an elegant finish, modern look and unrivalled durability from Mabati Rolling Mills Limited

**Versatile** is Kenya's longest running painted steel tile that has built a legacy of affordable beauty for thousands of product users. A pragmatic choice for any developer. Versatile is a premium steel tile roofing sheet with the look of a classic roof tile but with a much longer life span. Count on a Versatile Roof to provide unmatched beauty, durability and cost efficiency. Renowned for beauty and durability. Versatile is the market leader in steel tile roofing sheets among homeowners countrywide.